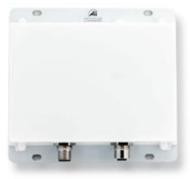

## ADVANCED ILLUMINATION - BL-S100150 EUROBRITE™

Strobe/Continuous Backlight

SERIE-BL-S100150 BL-S100150 backlight

- Doubel the size of the BL-S050075
- Cost-effective, feature-rich design
- On-board smart driver seamless strobe or continuous
- IP67 enclosure

Additional features:

- IP67 sealed enclosure suitable for washdown environments
- Rugged construction that has been tested to withstand over 1000lb
- Industrial grade LEDs providing high-intensity surface illumination of 38klux

## SPECIFICATIONS

| Approvals              | CE, RoHS                                              |
|------------------------|-------------------------------------------------------|
| Feed                   | M12                                                   |
| IP Class               | IP67                                                  |
| Life Span              | 50000 h                                               |
| Temperature range from | 0 °C                                                  |
| Temperature range to   | 60 °C                                                 |
| Wave-Length            | WHI, 455, 470, 505, 530, 590, 625, 660, 730, 850, 940 |