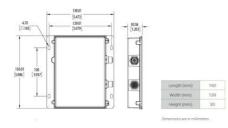

## SPECIFICATIONS

| Approvals              | CE, RoHS                                              |
|------------------------|-------------------------------------------------------|
| Feed                   | M12                                                   |
| IP Class               | IP67                                                  |
| Life Span              | 50000 h                                               |
| Temperature range from | 0 °C                                                  |
| Temperature range to   | 60 °C                                                 |
| Wave-Length            | WHI, 455, 470, 505, 530, 590, 625, 660, 730, 850, 940 |